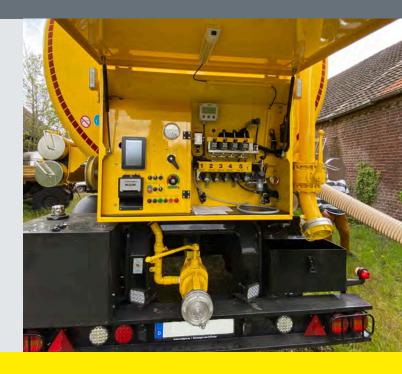

## Woodpellet trailers from Welgro

This trailer is suitable for transporting of woodpellets, technical data:

- · Welgro vacuum/blowing equipment
- 40,3M3 capacity
- 5 compartments
- 1 bar working pressure
- · Aluminium tank material
- 10588 mm tank length
- · 3950 mm heigth
- 2 BPW axles
- First axle is fixed
- · Second axle is steered
- · Maximum axle load per axle 10 tonnes
- Pfreundt weighing system with printer