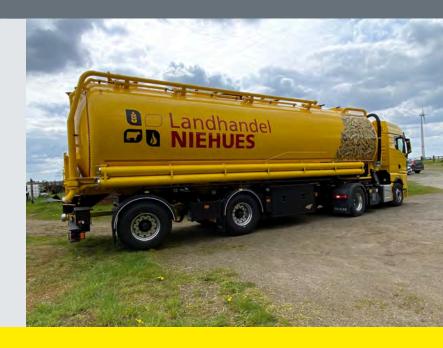

## Woodpellet trailers from Welgro

This trailer is suitable for transporting of woodpellets, technical data:

- · Welgro vacuum/blowing equipment
- 40,3M3 capacity
- 5 compartments
- 1 bar working pressure
- · Aluminium tank material
- 10588 mm tank length
- · 3950 mm heigth
- 2 BPW axles
- First axle is fixed
- · Second axle is steered
- · Maximum axle load per axle 10 tonnes
- Pfreundt weighing system with printer