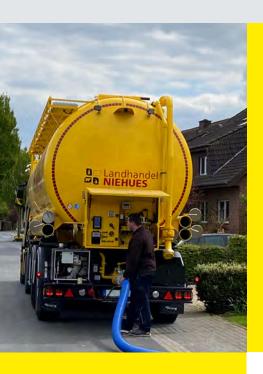

Thanks to our **unloading system**, product damage during unloading is minimised.

We offer possibilities to combine **blowing** and vacuuming in one trailer.

Bulktrailers from the INVENTORS